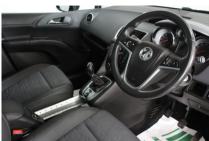

## VAUXHALL MERIVA SE £2,995

Nov 2011 64000 miles Petrol Manual

## Description

| Technical Data      |        |                    |        |
|---------------------|--------|--------------------|--------|
| CO2 Emmissions      | 144    | Engine Capacity    | 1398   |
| Fuel Type           | Petrol | Number of Doors    | 5      |
| Transmission        | Manual | 6 Months Tax Cost  | 118.25 |
| Year of Manufacture | 2011   | 12 Months Tax Cost | 215    |
| Color               | BLUE   | Euro Status        | E5     |
| ВНР                 | 98     | MPG Combined       | 46.3   |