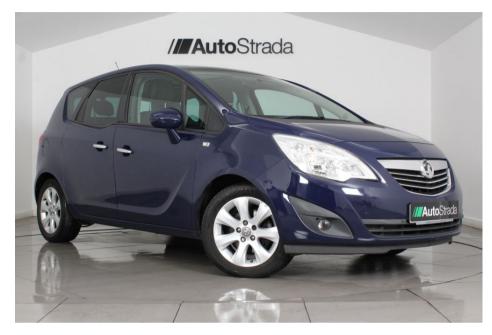

## VAUXHALL MERIVA SE £2,995

Nov 2011 64000 miles Petrol Manual

## Description

| Technical Data      |        |                    |        |
|---------------------|--------|--------------------|--------|
| CO2 Emmissions      | 144    | Engine Capacity    | 1398   |
| Fuel Type           | Petrol | Number of Doors    | 5      |
| Transmission        | Manual | 6 Months Tax Cost  | 118.25 |
| Year of Manufacture | 2011   | 12 Months Tax Cost | 215    |
| Color               | BLUE   | Euro Status        | E5     |
| ВНР                 | 98     | MPG Combined       | 46.3   |