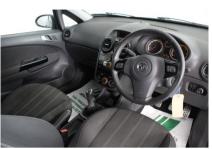

## VAUXHALL CORSA BLACK EDITION £2,695

Mar 2013 95000 miles Manual **Petrol** 

## Description

| Technical Data      |        |                    |       |
|---------------------|--------|--------------------|-------|
| CO2 Emmissions      | 129    | Engine Capacity    | 1362  |
| Fuel Type           | Petrol | Number of Doors    | 3     |
| Transmission        | Manual | 6 Months Tax Cost  | 90.75 |
| Year of Manufacture | 2013   | 12 Months Tax Cost | 165   |
| Color               | BLACK  | Euro Status        | E5    |
| ВНР                 | 118    | MPG Combined       | 51.4  |