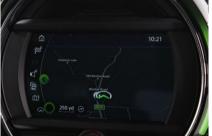

## Description

Autostrada Are Delighted To Offer This MINI Country man ... Finished In Light White With Complementing Carbon Black MINI Yours Lounge Leather Upholstery. Specification Includes - Reversing Camera | 3 Stage Heated Front Seats | DAB Digital Radio | Bluetooth Phone System | MINI Navigation System | Apple CarPlay Preparation | Automatic Sports Gearbox | Performance Control | Automatic Air Conditioning | MINI Visual Boost Radio | MINI Connected | Cruise Control With Brake Function | Sports Seats | MINI Excitement Package | Picnic Bench | MINI Yours Multifunction Steering Wheel | Automatic Opening Tailgate | Black Roof & Mirror Caps | Roof Railing | Sun Protection Glazing | Park Assist | Parking Sensors | Light Package & More ...