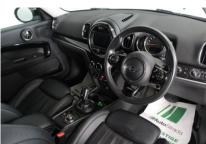

## Description

Autostrada Are Delighted To Offer This MINI Country man ... Finished In Light White With Complementing Carbon Black MINI Yours Lounge Leather Upholstery. Specification Includes - Reversing Camera | 3 Stage Heated Front Seats | DAB Digital Radio | Bluetooth Phone System | MINI Navigation System | Apple CarPlay Preparation | Automatic Sports Gearbox | Performance Control | Automatic Air Conditioning | MINI Visual Boost Radio | MINI Connected | Cruise Control With Brake Function | Sports Seats | MINI Excitement Package | Picnic Bench | MINI Yours Multifunction Steering Wheel | Automatic Opening Tailgate | Black Roof & Mirror Caps | Roof Railing | Sun Protection Glazing | Park Assist | Parking Sensors | Light Package & More ...