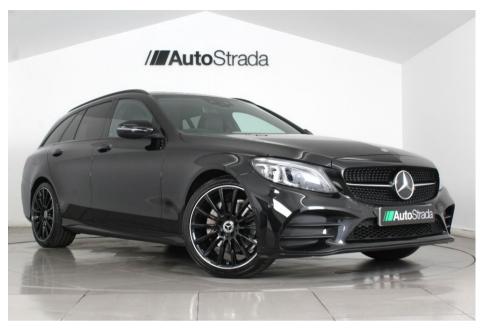

## MERCEDES C-CLASS C 200 AMG LINE NIGHT EDITION PREMIUM MHEV £21,995

Apr 2021 35000 miles **Automatic** Hybrid

## Description

| Technical Data      |           |                    |        |
|---------------------|-----------|--------------------|--------|
| CO2 Emmissions      | 142       | Engine Capacity    | 1497   |
| Fuel Type           | Hy brid   | Number of Doors    | 5      |
| Transmission        | Automatic | 6 Months Tax Cost  | 107.25 |
| Year of Manufacture | 2021      | 12 Months Tax Cost | 195    |
| Color               | BLACK     | Euro Status        | E6     |
| ВНР                 | 181       | MPG Combined       | 40.4   |