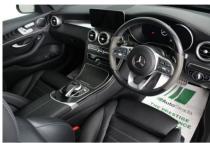

## MERCEDES C-CLASS C 200 AMG LINE NIGHT EDITION PREMIUM MHEV £21,995

Apr 2021 35000 miles **Automatic** Hybrid

## Description

| Technical Data      |           |                    |        |
|---------------------|-----------|--------------------|--------|
| CO2 Emmissions      | 142       | Engine Capacity    | 1497   |
| Fuel Type           | Hy brid   | Number of Doors    | 5      |
| Transmission        | Automatic | 6 Months Tax Cost  | 107.25 |
| Year of Manufacture | 2021      | 12 Months Tax Cost | 195    |
| Color               | BLACK     | Euro Status        | E6     |
| ВНР                 | 181       | MPG Combined       | 40.4   |