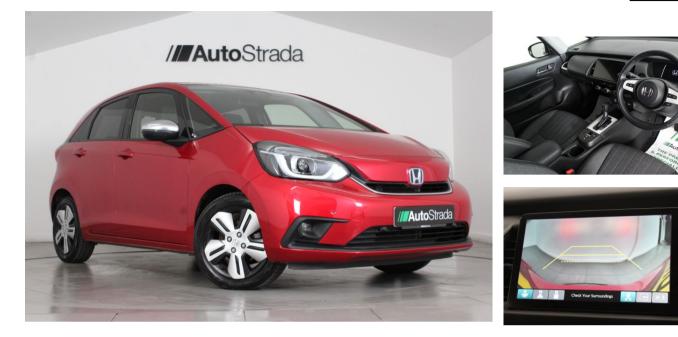

## HONDA JAZZ I-MMD EX £17,495

Oct 2022

8000 miles

**Automatic** 

## Description

| Technical Data      |                 |                    |        |
|---------------------|-----------------|--------------------|--------|
| CO2 Emmissions      | 84              | Engine Capacity    | 1498   |
| Fuel Type           | Petrol/Electric | Number of Doors    | 5      |
| Transmission        | Automatic       | 6 Months Tax Cost  | 107.25 |
| Year of Manufacture | 2022            | 12 Months Tax Cost | 195    |
| Color               | RED             | Euro Status        | E6     |
| ВНР                 | 107.3           | MPG Combined       | 61.4   |